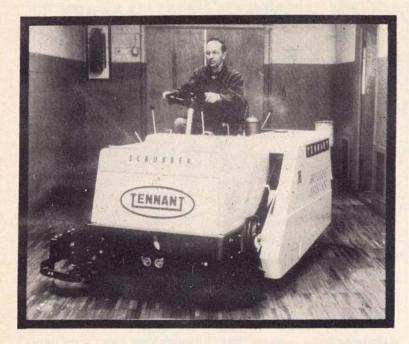

## EQUIPMENT

(Memo to HIRE advertisers: Tell us about your in-coming products and equipment and we'll tell the entire industry.)

Power sweeper with scrubber attachment.

#### VERSATILE POWER SWEEPER/SCRUBBER

Clark Equipment Australia Pty. Limited has announced the introduction of the Tennant 86 power sweeper/scrubber, a rider-controlled machine which may be converted from high-speed sweeping to automatic scrubbing in fifteen minutes.

Manufactured in America by Tennant Company, the machine is powered by an 18 h.p. engine and is described as being highly manoeuvrable. It will operate in congested areas and narrow aisleways, and rear wheel steering allows sharp 90° turns.

The unit is stated as being easy to operate, all functions being carried out by the driver in his seat.

As a sweeper, the machine is designed to clear a 53 inch path of bulky litter and fine dust in one operation, at speeds up to 6 m.p.h. The manufacturers claim it is capable of operating on both rough and smooth surfaces, and will sweep over 100,000 sq. ft. per hour. A powerful vacuum system and self-cleaning 71 sq. ft. dust filter provide nearly 100% dust-free sweeping. The hopper accepts ½ ton soilage which is automatically dumped in 10 seconds.

The scrubber attachment is self-storing on four folding legs, and the conversion from sweeper to scrubber is readily carried out by one man. The unit is designed to scrub a 50 inch path at speeds to 2.5 m.p.h., and is claimed capable of scrubbing up to 30,000 sq. ft. per hour. It applies solution, scrubs and sucks up dirty water in one operation. Powerful, twin high-speed brushes provide an aggressive cleaning action which, according to the manufacturers, will remove oil, grease, dirt and other spillages. A dual vacuum system with a rear brush and squeegee provide complete water pickup.