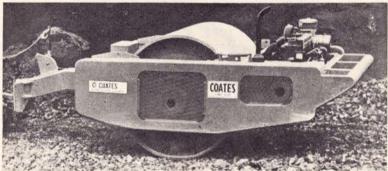

### Diesel Powered from 40c.f.p.m. upwards

#### MACO COMPRESSORS

Maco offer a full range of construction compressors from 40 c.f.p.m. to 250 c.f.p.m. output. All diesel powered, all hard to beat in their

When you consider performance and price you'll find it hard to choose a compressor that offers Full range of tools; mated for both greater value than Maco.

#### Here's what Maco offer:

- Lower initial cost than most competitors.
- Economical to run and low maintenance diesel operation.
- Quality proven performance.
- Practical and pleasing design.
- big and small capacity compressors.