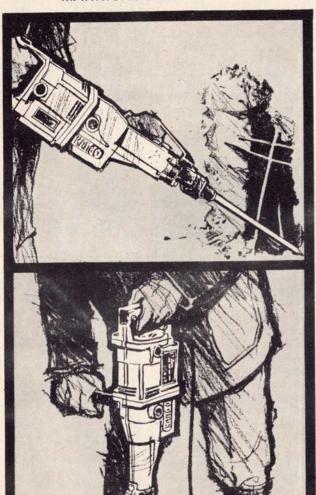

#### BOSCH RIFF JIGSAW BLADES UNEQUALLED FOR ENDURANCE

Bosch Riff jigsaw blades are heavy duty cutting blades especially suitable for the cutting of superalloy sheet steel, spring steel, stainless steel, glass-fibres, reinforced plastics, steel-reinforced plaster boards, ceramic tiles, man-made marble, glass counter and table top materials and the like.

These blades, instead of having the regular tooth configuration, have a tungsten carbide-coated cutting edge. The tungsten carbide particles are permanently bound to the cutting edge by a special process. This preserves the elasticity of the blade, and at the same time gives a blade with high resistance to wear, as well as temperature stability.

The selection of the grit (coarse or medium) depends entirely on the character of the job. Usually, coarse grit for fast cutting in thick and softer materials, medium grit for thin hard materials.

Tests with different materials have shown that sometimes a regular blade with tooth configuration will give a better cutting advance than the Riff blade – but only for a very short time, with no possibility of matching the lifetime of the Riff blade.

For cooling or better cutting advance we recommend the use of a cutting oil, or oil emulsion, or water. Riff blades suitable for Bosch & Lesto models 8554, 1578 and 7598 are without any competition.

Sunday Telegraph runs