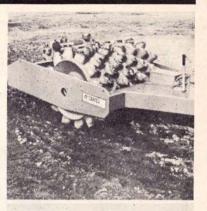

### Diesel Powered from 40c.f.p.m. upwards

#### MACO COMPRESSORS

Maco offer a full range of construction compressors from 40 c.f.p.m. to 250 c.f.p.m. output. All diesel powered, all hard to beat in their

When you consider performance and price you'll find it hard to choose a compressor that offers Full range of tools; mated for both greater value than Maco.

#### Here's what Maco offer:

- Lower initial cost than most competitors.
- Economical to run and low maintenance diesel operation.
- Quality proven performance.
- Practical and pleasing design.
- big and small capacity compressors.