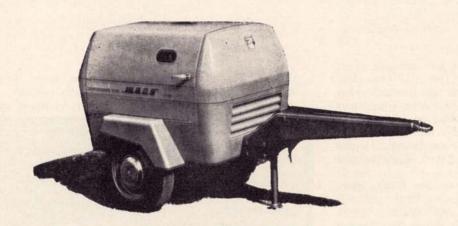

### Diesel Powered from 40c.f.p.m. upwards

#### MACO COMPRESSORS

Maco offer a full range of construction compressors from 40 c.f.p.m. to 250 c.f.p.m. output. All diesel powered, all hard to beat in their

When you consider performance and price you'll find it hard to choose a compressor that offers Full range of tools; mated for both greater value than Maco.

#### Here's what Maco offer:

- Lower initial cost than most competitors.
- Economical to run and low maintenance diesel operation.
- Quality proven performance.
- Practical and pleasing design.
- big and small capacity compressors.